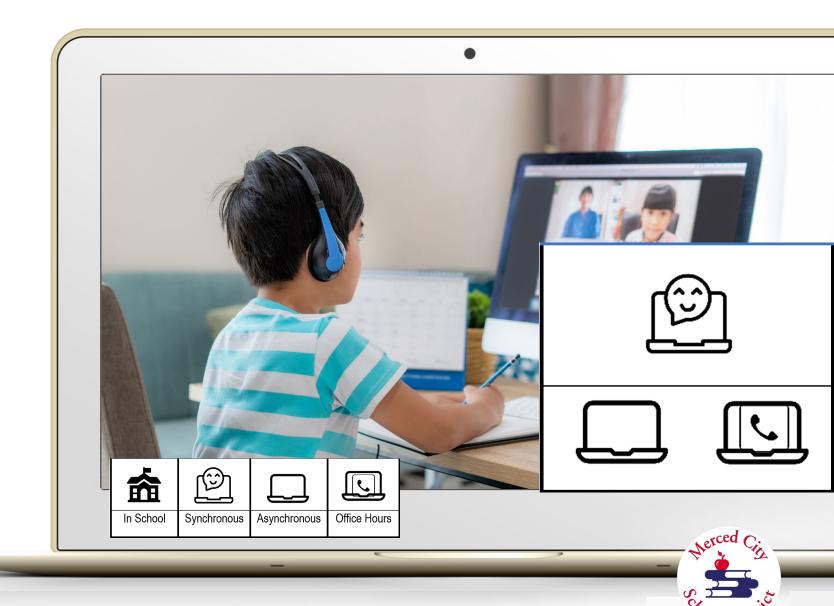

### Full Distance Learning

- MCSD's model is the best
- Digital proficiency skills of teachers and students are getting better everyday
- Highest-risk students are not getting what they need to learn effectively